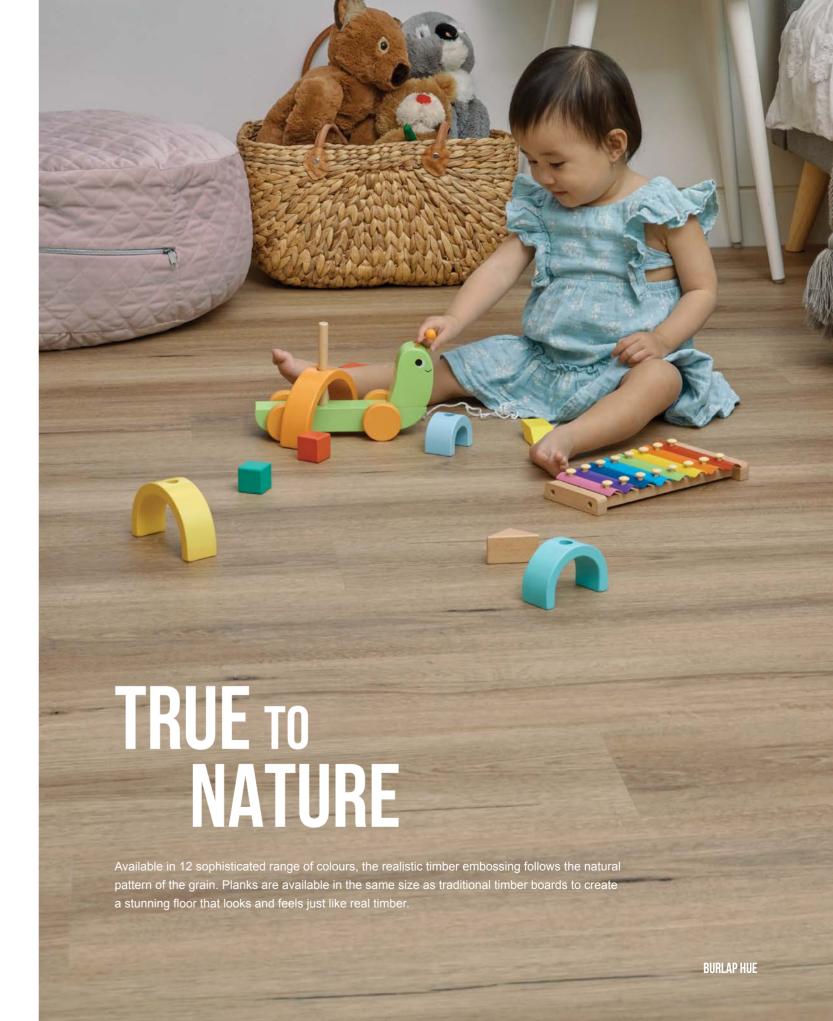

#### TRUE TO NATURE

The realistic timber embossing follows the natural pattern of the grain. Planks are available in the same size as traditional timber boards to create a stunning floor that looks and feels just like real timber.