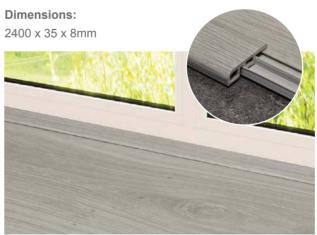

#### C CHANNEL (END PROFILE)

The Heartridge End Profile ensures a flawless finish to your home. Suitable in areas where the floor meets sliding doors, window frames and even kitchen cupboards!