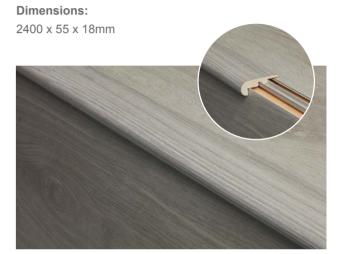

#### **SCOTIA**

The Heartridge Scotia range is the perfect way to conceal your expansion gap. This can be laid either directly to the wall or onto existing skirting boards.

#### STAIR-NOSING

Bring that extra elegance to your staircase with matching Stair-Nosing.