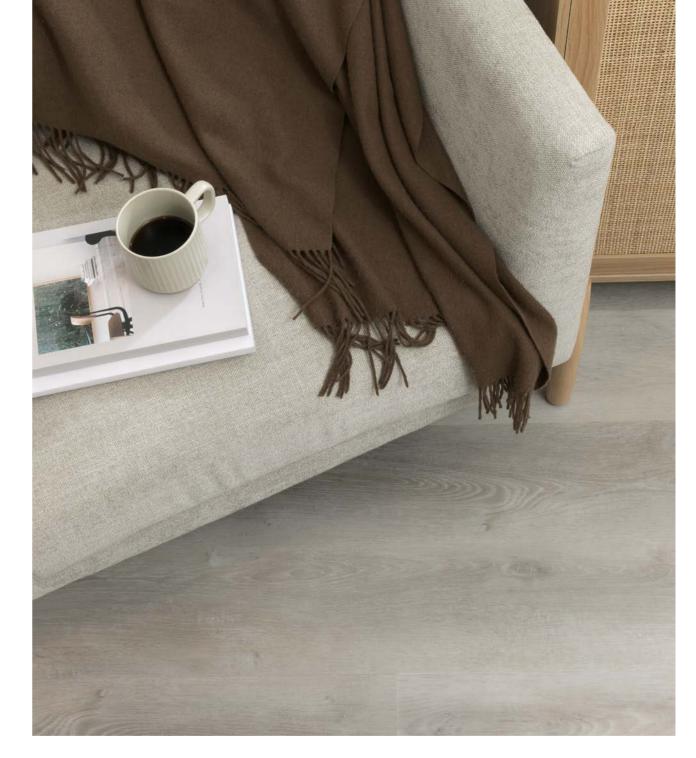

# BACKED WITH DUNLOP ACOUSTIC UNDERLAY

Our Hybrid Planks are backed with a Dunlop Acoustic Underlay, a high performance underlay designed to reduce noise in the home and add warmth underfoot.

## Backed with Dunlop Acoustic Underlay

1mm high density underlay for softness, warmth and quietness underfoot