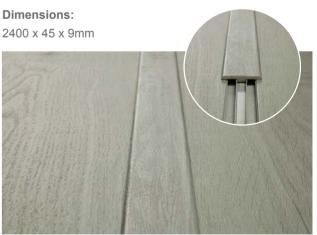

#### T-MOULD

Designed to ensure a smooth transition between different floor coverings or subfloors. T-Moulds can be used to allow for expansion between rooms for an immaculate finish.

Learn More

For more information contact Dunlop Flooring on 1800 622 293 or visit heartridge.com.au