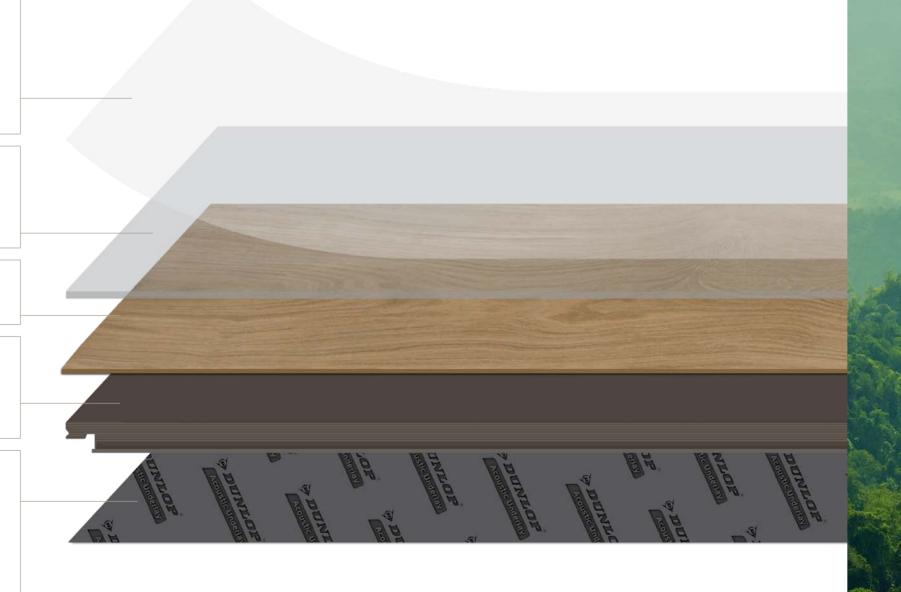

### **CONSTRUCTION**

Plank Size: 6 x 180 x 1220mm

## A durable surface to stand the test of time

Ceramic Bead coating finish
- Provides extra protection
against scratches, stains
and UV damage

0.55mm wear layer -Offering added durability, suitable for a busy home or commercial settings

Décor layer - A true to nature timber design film

SPC core - 5.0mm stone plastic composite core which is stable, strong and solid

## Backed with Dunlop Acoustic Underlay

1mm high density underlay for softness, warmth and quietness underfoot