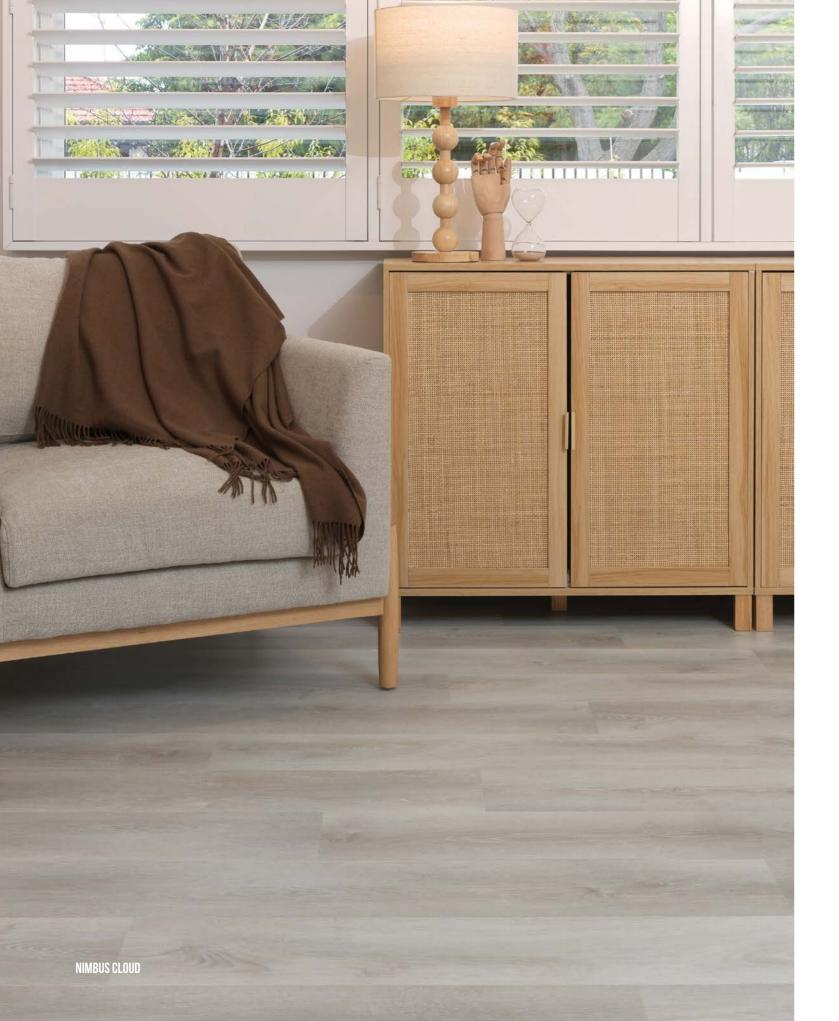

# THE STUNNING LOOK OF REAL TIMBER

Our Summerhill Hybrid range offers equal charm as any traditional timber flooring whilst providing a host of benefits that make them a practical and convenient choice. Installing our Hybrid Planks is a breeze, saving you time and effort as our patented join system are designed for easy application for both installers and homeowners.

#### TRUE TO NATURE

The realistic timber embossing follows the natural pattern of the grain. Planks are available in the same size as traditional timber boards to create a stunning floor that looks and feels just like real timber.