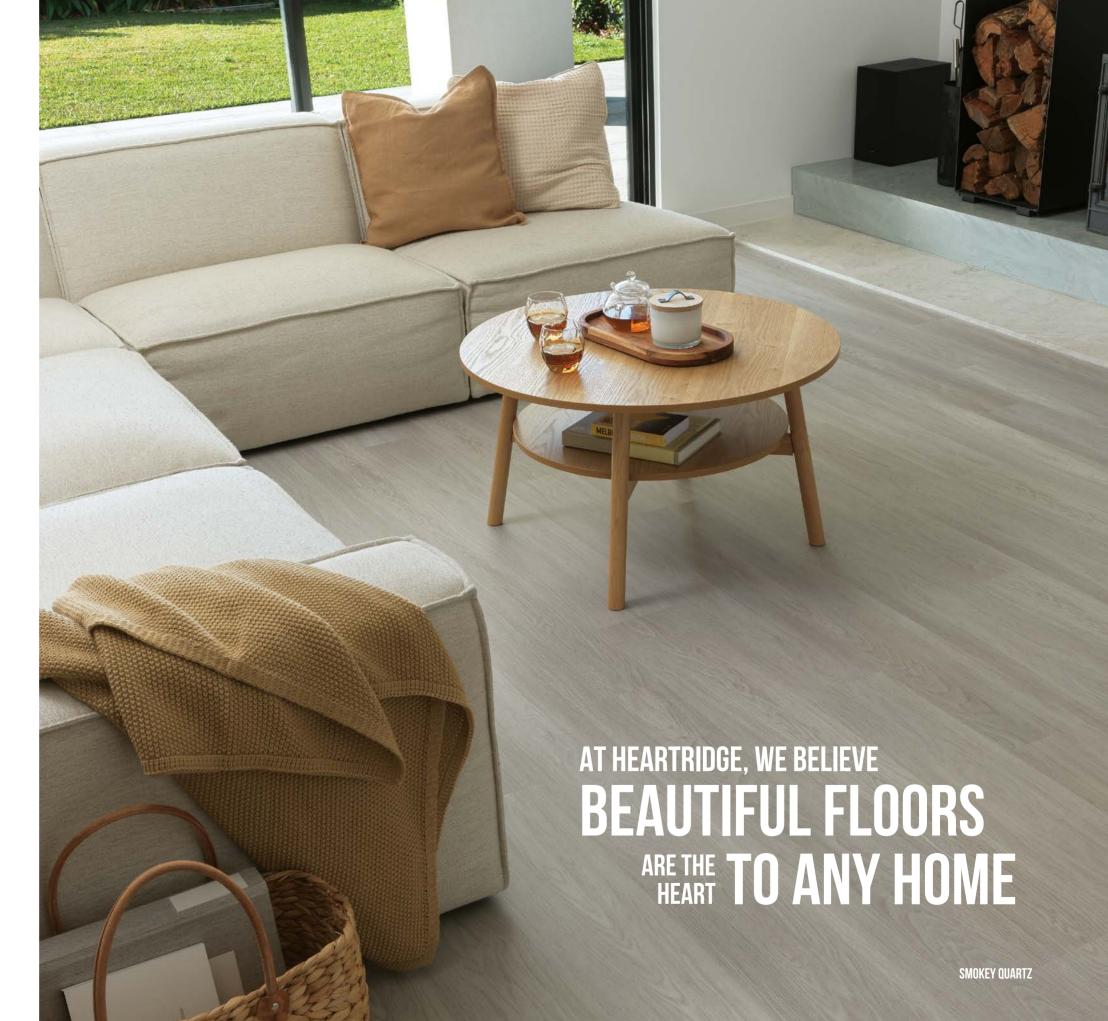

# THE STUNNING LOOK OF REAL TIMBER

Our Summerhill Hybrid range offers equal charm as any traditional timber flooring whilst providing a host of benefits that make them a practical and convenient choice. Installing our Hybrid Planks is a breeze, saving you time and effort as our patented join system are designed for easy application for both installers and homeowners.

#### TRUE TO NATURE

The realistic timber embossing follows the natural pattern of the grain. Planks are available in the same size as traditional timber boards to create a stunning floor that looks and feels just like real timber.