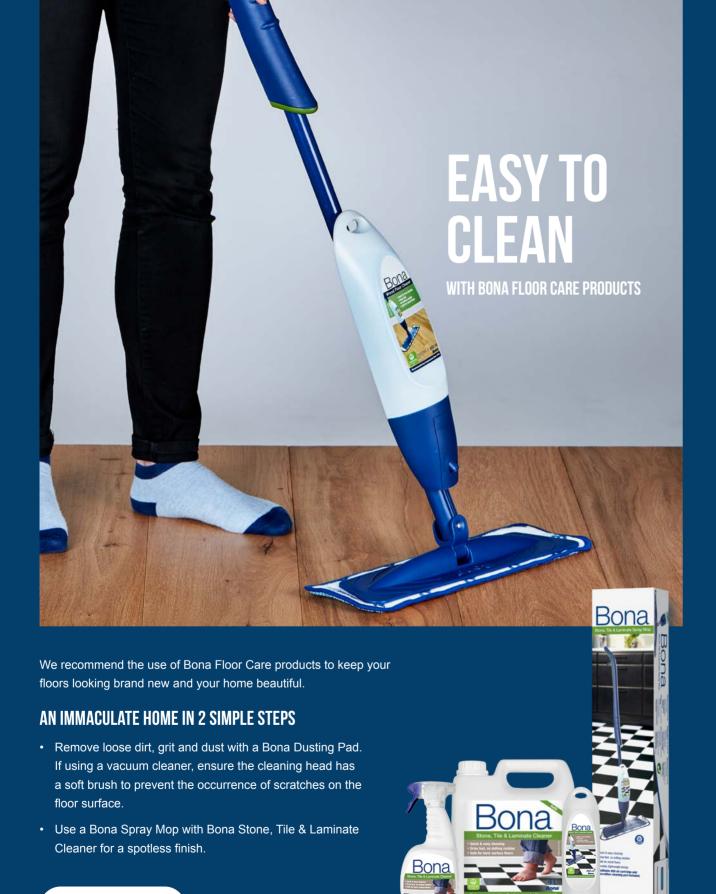

#### **EASY TO CLEAN AND MAINTAIN**

Real timber boards require a lot of maintenance to retain their aesthetic, but with Hybrid Planks, it's effortless. Thanks to the unique, rigid construction and composition, you don't need to oil, sand or refinish the boards.