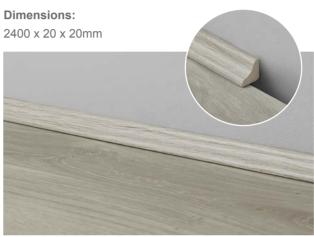

#### **SCOTIA**

The Heartridge Scotia range is the perfect way to conceal your expansion gap. This can be laid either directly to the wall or onto existing skirting boards.

#### STAIR-NOSING

Bring that extra elegance to your staircase with matching Stair-Nosing.

#### C CHANNEL (END PROFILE)

The Heartridge End Profile ensures a flawless finish to your home. Suitable in areas where the floor meets sliding doors, window frames and even kitchen cupboards!

#### T-MOULD

Designed to ensure a smooth transition between different floor coverings or subfloors. T-Moulds can be used to allow for expansion between rooms for an immaculate finish.

Learn More

For more information contact Dunlop Flooring on 1800 622 293 or visit heartridge.com.au