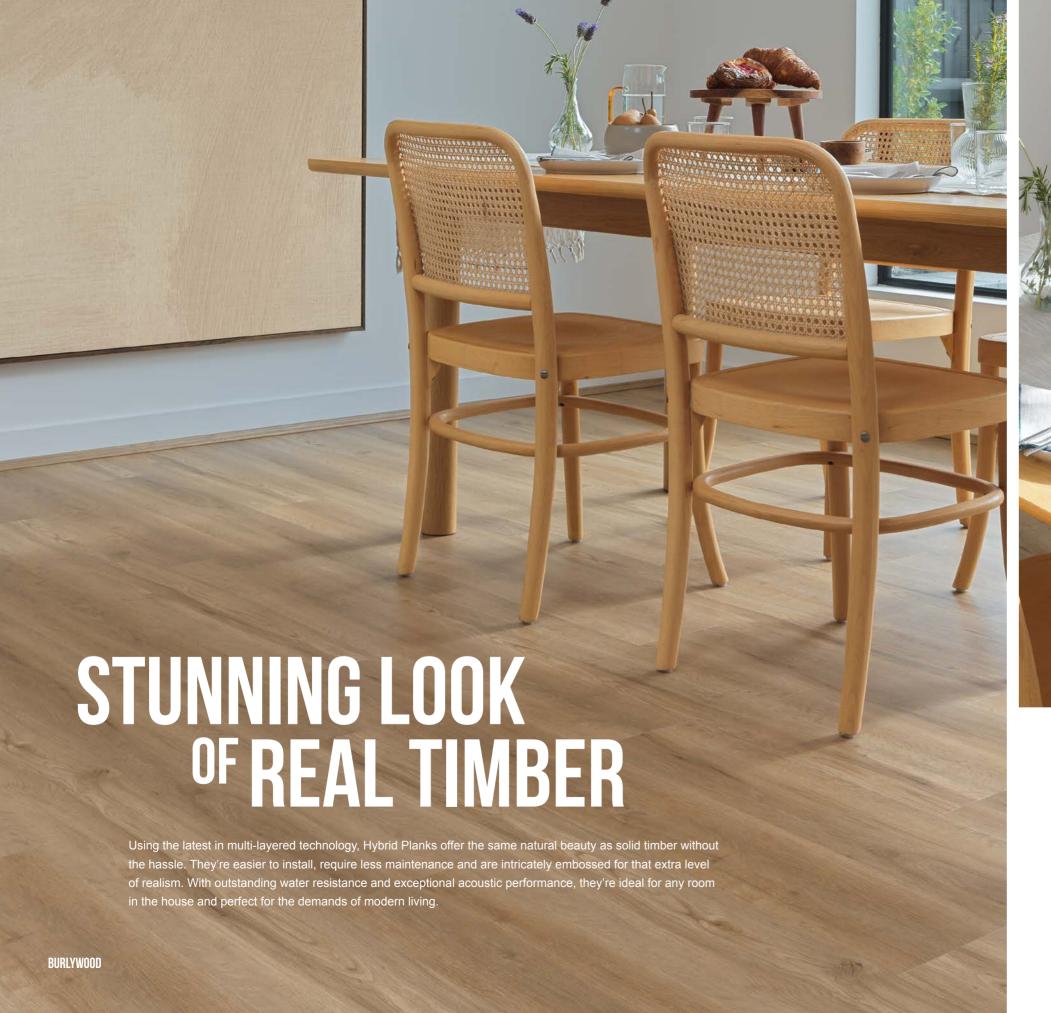

# THE STUNNING LOOK OF REAL TIMBER

Our Summerhill Hybrid range offers equal charm as any traditional timber flooring whilst providing a host of benefits that make them a practical and convenient choice. Installing our Hybrid Planks is a breeze, saving you time and effort as our patented join system are designed for easy application for both installers and homeowners.

To further enhance acoustic performance, our planks come with a pre-installed Dunlop Underlay, ensuring optimal sound insulation for a tranquil environment.

Upgrade your home with floors that combine style, ease of maintenance and exceptional performance. So, choose Heartridge for a flooring solution that is perfect for any space.