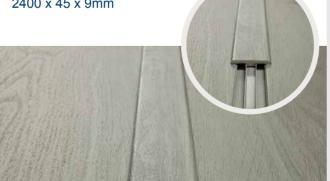

## T-MOULD

Designed to ensure a smooth transition between different floor coverings or subfloors. T-Moulds can be used to allow for expansion between rooms for an immaculate finish.

**Dimensions:** 2400 x 45 x 9mm