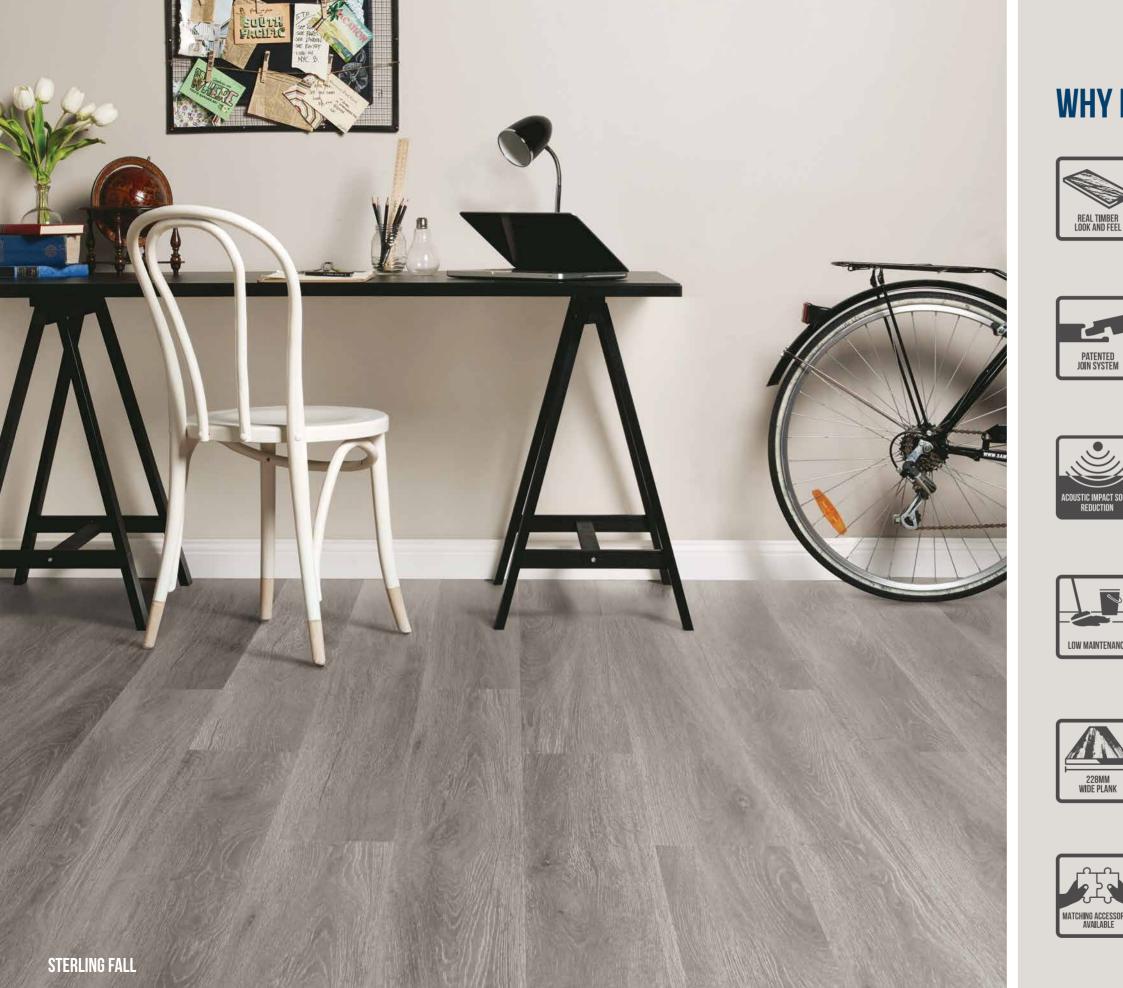

# HYBRID PLANK Highland Oak

heartridge.com.au

## THE STUNNING LOOK OF REAL TIMBER

Hybrid Planks are a quick and affordable way to upgrade your home. Using the latest in multi-layered technology, Hybrid Planks offer the same natural beauty of solid timber with the added benefit of scratch and stain resistance. They're easier to install, require less maintenance and are intricately embossed for that extra level of realism. With outstanding water resistance and exceptional acoustic performance, they're ideal for any room in the house and perfect for the demands of modern living.

TRUE TO NATURE

Available in a variety of different colours, Highland Oak Hybrid Plank offers a stylish range of designs that create a modern and sophisticated look for your home. The 228mm wide planks brings to life the realistic timber embossing, designed to follow the natural pattern of the grain. The Highland Oak range creates a stunning Hybrid floor that looks and feels just like real timber.