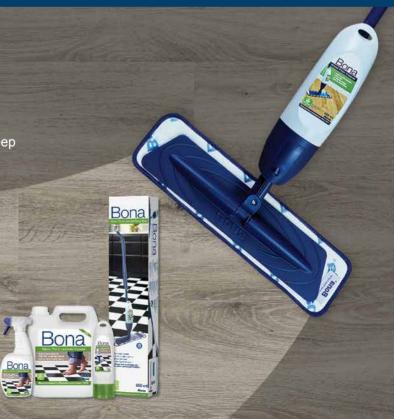

# **EASY TO CLEAN**

We recommend the use of Bona Floor Care products to keep your floors looking brand new and your home beautiful.

## **AN IMMACULATE HOME IN 2 SIMPLE STEPS**

- Remove loose dirt, grit and dust with a Bona Dusting Pad. If using a vacuum cleaner, ensure the cleaning head has a soft brush to prevent the occurrence of scratches on the floor surface.
- Use a Bona Spray Mop with Bona Stone, Tile & Laminate Cleaner for a spotless finish.