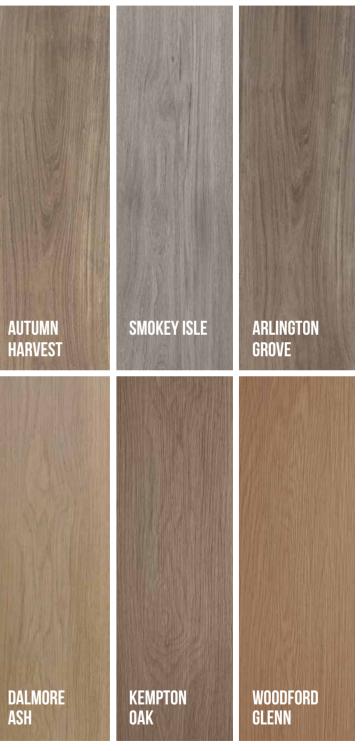

ith fewer boards required to fill your room, your home will look and feel more spacious.

## **ACHIEVE THE PERFECT FINISH**

Our matching accessories are perfect to pair with your Heartridge Hybrid floor. Available in all Hybrid Plank colours for the Scotia, Stair-Nosing, C-Channel & T-Mould products.

TRUE TO NATURE

Available in a variety of different colours, Highland Oak Hybrid Plank offers a stylish range of designs that create a modern and sophisticated look for your home. The 228mm wide planks brings to life the realistic timber embossing, designed to follow the natural pattern of the grain. The Highland Oak range creates a stunning Hybrid floor that looks and feels just like real timber.



**REGAL COVE** 



**REGAL COVE** 

STERLING Fall

# **8 STUNNING COLOURS TO CHOOSE FROM**



\*colours may vary

# THE PERFECT FINISH TO YOUR HYBRID FLOORS WITH **COLOUR MATCHED ACCESSORIES**

### SCOTIA

The Heartridge Scotia range is the perfect way to conceal your expansion gap. This can be laid either directly to the wall or onto existing skirting boards.

Dimensions:

2400 x 20 x 20mm

## **STAIR-NOSING**

Bring that extra elegance to your staircase with matching Stair-Nosing.

**Dimensions:** 2400 x 55 x 18mm



## C CHANNEL (END PROFILE)

The Heartridge End Profile ensures a flawless finish to your home. Suitable in areas where the floor meets sliding doors, window frames and even kitchen cupboards!

**Dimensions:** 2400 x 35 x 8mm

## T-MOULD

Designed to ensure a smooth transition between different floor coverings or subfloors. T-Moulds can be used to allow for expansio