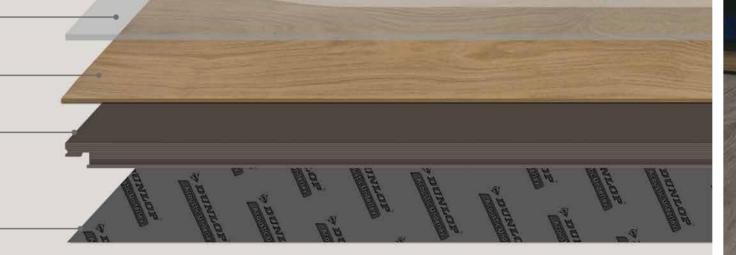

# WEARSHIELD A durable surface to stand the test of time

Low gloss polyurethane UV Cured protective layer with ceramic beads

0.55mm wear layer - Offering added durability, suitable for a busy home or commercial settings

Décor layer - A true to nature timber design film

SPC Core - 6.0mm stone plastic composite waterproof core which is stable, strong and solid

# **DUNLOP** Backed with Dunlop

Acoustic Underlay Acoustic Underlay

1mm high density underlay for softness, warmth and quietness underfoot

**SUSTAINABLE PRACTISES** FOR A BETTER FUTURE

Backed by the Sensitive Choice program, our Hybrid Plank products are phthalate-free & low in VOC's, contributing to cleaner indoor air quality.