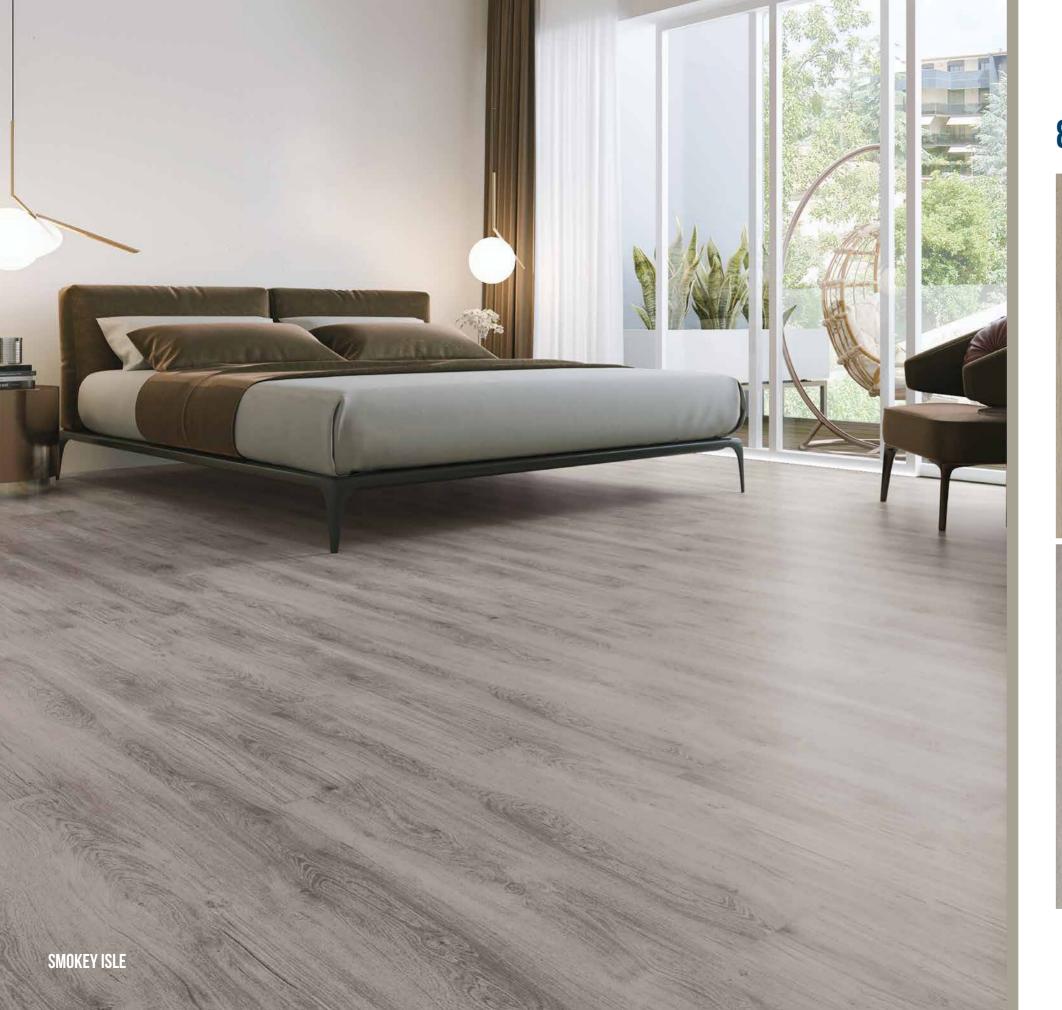

TRUE TO NATURE

Available in a variety of different colours, Highland Oak Hybrid Plank offers a stylish range of designs that create a modern and sophisticated look for your home. The 228mm wide planks brings to life the realistic timber embossing, designed to follow the natural pattern of the grain. The Highland Oak range creates a stunning Hybrid floor that looks and feels just like real timber.