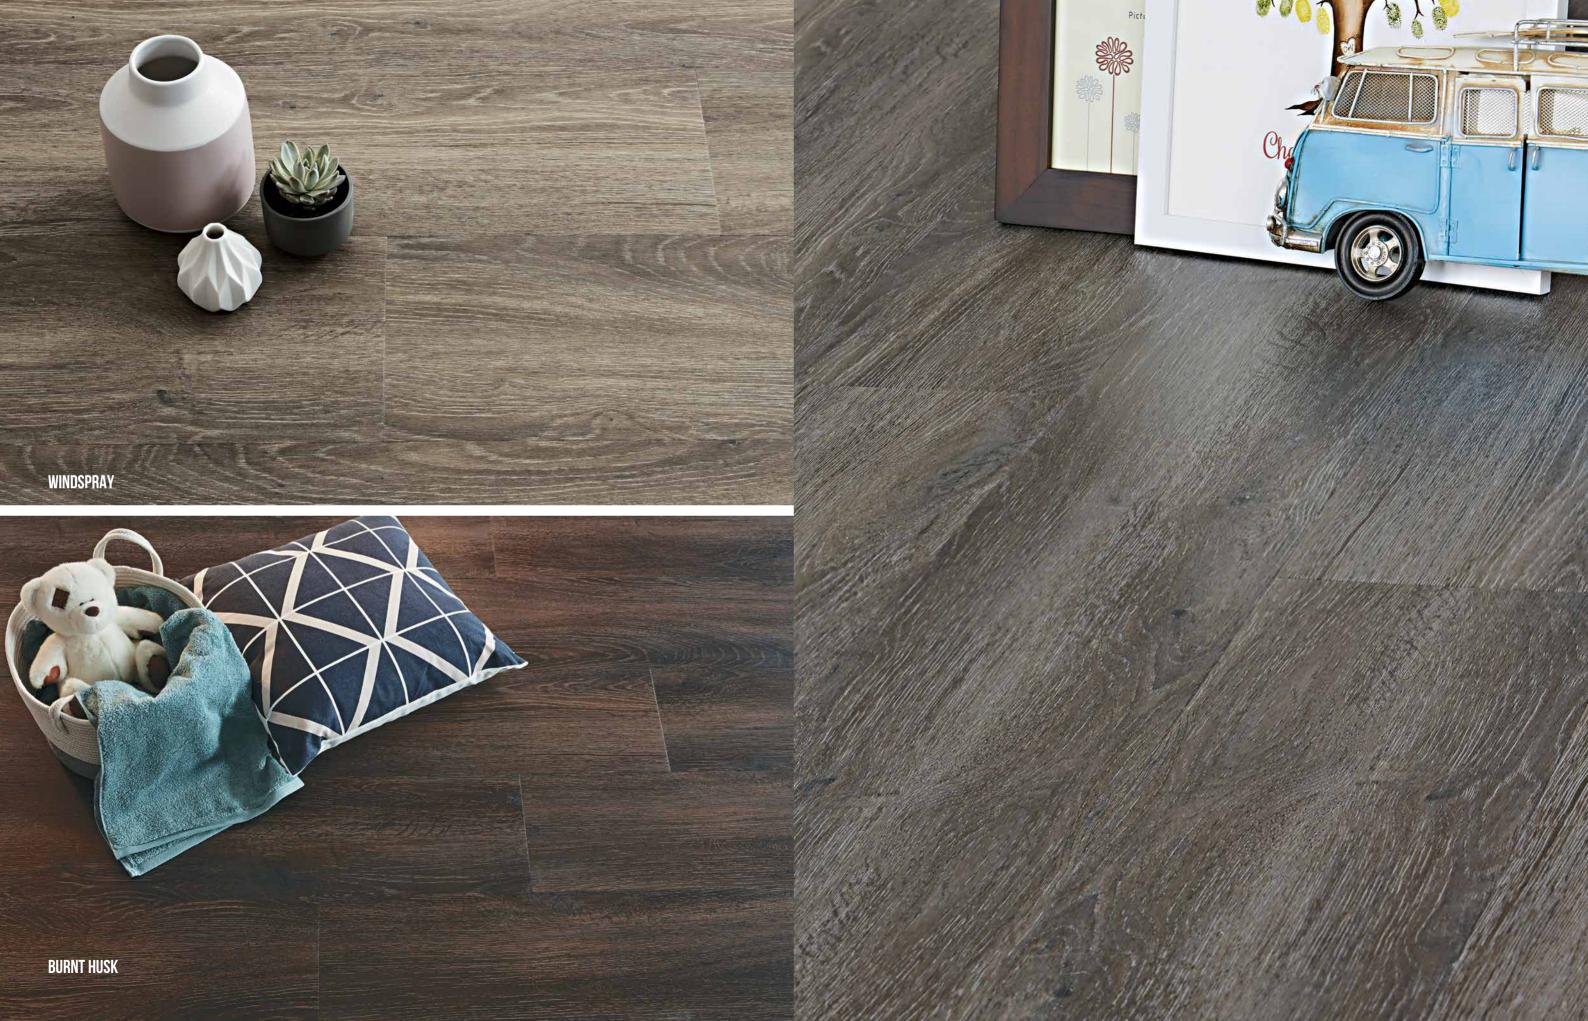

# TRUE TO NATURE

Capturing the elegance of nature, the Smoked Oak range has a broad range of colours that will bring comfort and warmth to your home.

Inspired by timber flooring, each Luxury Vinyl Plank is separated by a micro bevelled edge to add a genuine finish.