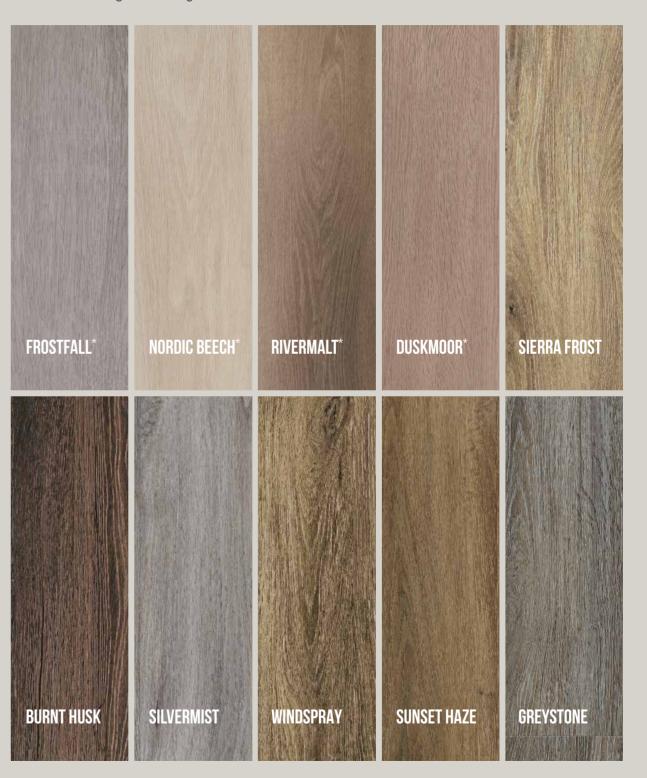

# TRUE TO NATURE

Capturing the elegance of nature, the Smoked Oak range has a broad range of colours that will bring comfort and warmth to your home.

Inspired by timber flooring, each Luxury Vinyl Plank is separated by a micro bevelled edge to add a genuine finish.

\*High colour variation for added realism