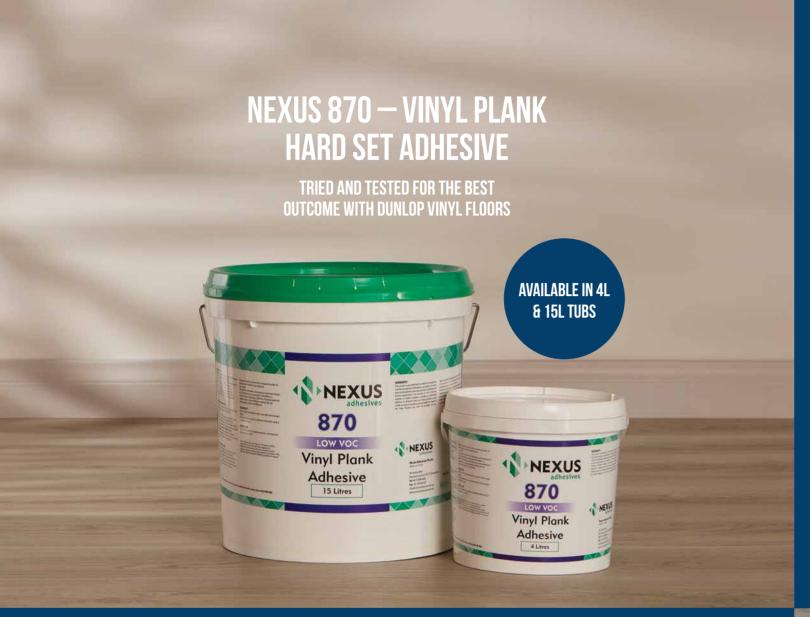

#### DESIGNED FOR A HARD-SET INSTALLATION

Nexus 870 Vinyl Plank Adhesive is specifically designed to make installation of Dunlop Vinyl floors easier. Formulated with excellent plasticizer resistance, it provides a quick initial grab and allows for direct stick application to ensure the best finish and long lasting performance.

#### A TRUE HARD-SET ADHESIVE

Nexus 870 once fully cured has no residual tact, this differs from pressure sensitive glues that never set. As a true hard-set adhesive, it has been designed to inhibit growing and shrinking so you can be rest assured that you have an adhesive fit for your products and fit for your home.

#### FORMULATED FOR HIGH PERFORMANCE

Nexus 870 Vinyl Plank Adhesive is a highperformance polymer blend that delivers best in class cohesive strength and shear strength, making it perfect for both commercial and domestic application.

#### ORDER DIRECTLY FROM DUNLOP FLOORING!

Nexus 870 Vinyl Plank Adhesive is available in two sizes: 4 and 15 litre tubs, with a coverage of 4-5m<sup>2</sup> per litre. Nexus 870 can be purchased directly from Dunlop Flooring with your next vinyl plank order. Ensure that you have the right amount of adhesive for your installation. One simple delivery and job done!