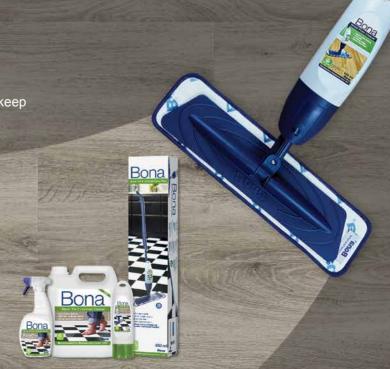

# **EASY TO CLEAN**

We recommend the use of Bona Floor Care products to keep your floors looking brand new and your home beautiful.

#### AN IMMACULATE HOME IN 2 SIMPLE STEPS

- · Remove loose dirt, grit and dust with a Bona Dusting Pad. If using a vacuum cleaner, ensure the cleaning head has a soft brush to prevent the occurrence of scratches on the floor surface.
- Use a Bona Spray Mop with Bona Stone, Tile & Laminate Cleaner for a spotless finish.