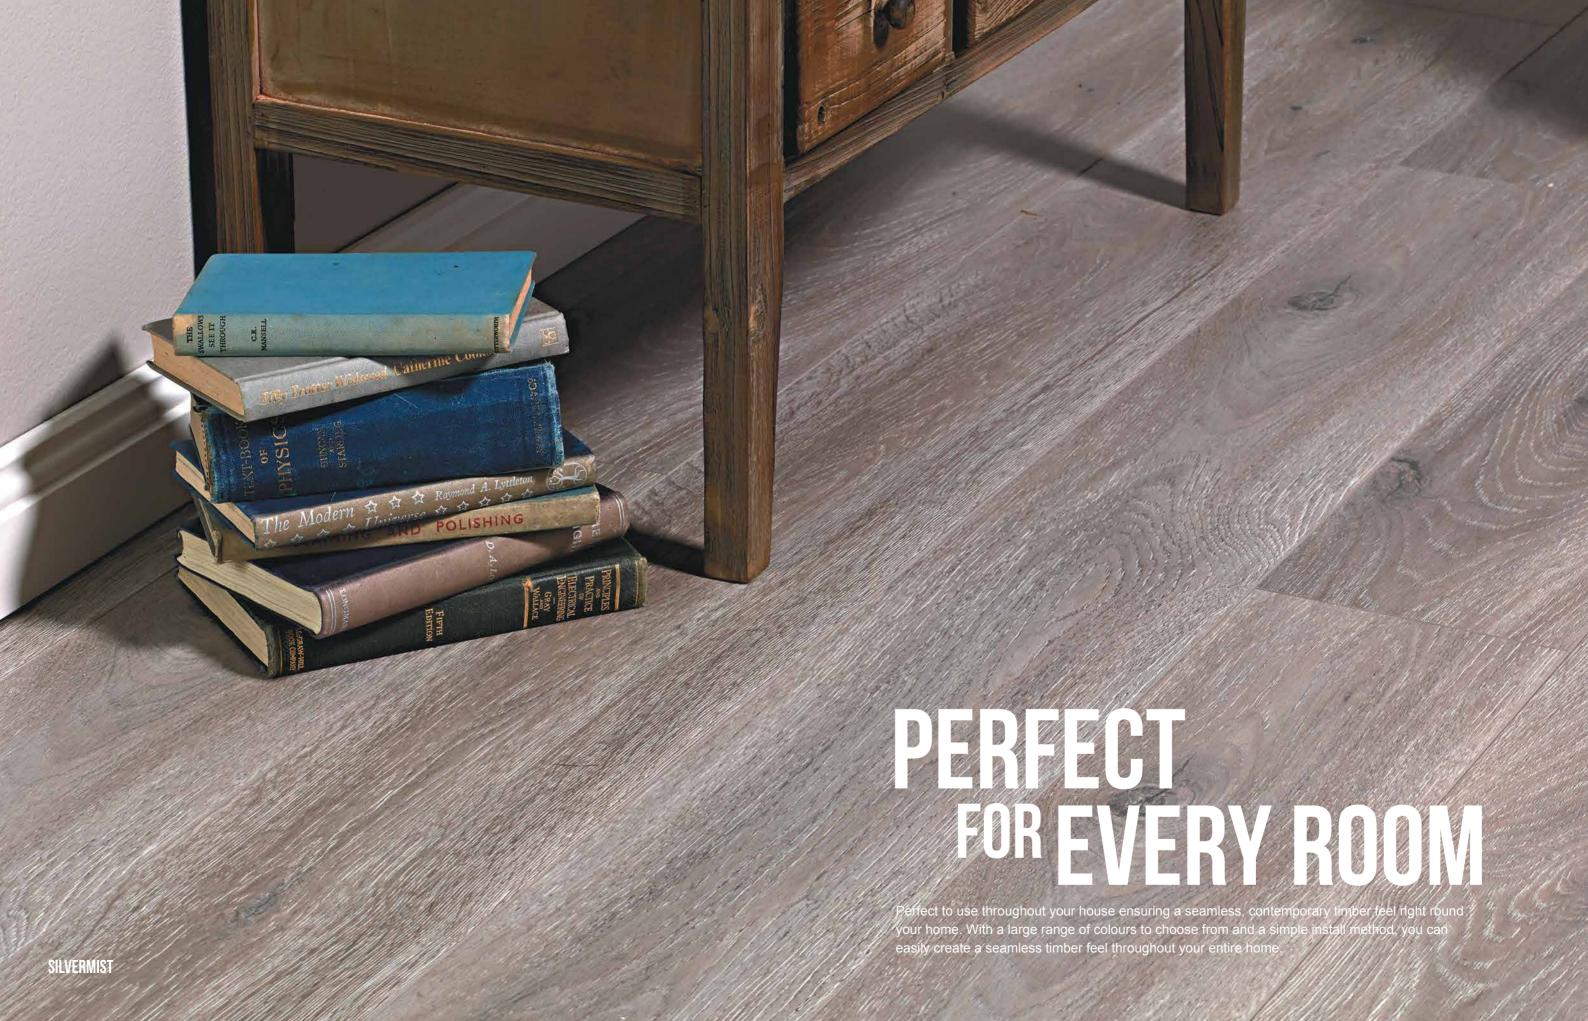

#### **REALISM THAT LASTS**

Designed in a wider format, the Smoked Oak Luxury Vinyl Plank range will give your space the impression of being larger and more open, adding an inviting ambience to your home. Crafted with detailed embossing and a low gloss finish, our range is inspired by genuine timber flooring, giving a rich and beautiful texture to your floors. The micro bevelled edge is a subtle touch that completes the look to suit any decor in your home.

# TRUE TO NATURE

Capturing the elegance of nature, the Smoked Oak range has a broad range of colours that will bring comfort and warmth to your home.

Inspired by timber flooring, each Luxury Vinyl Plank is separated by a micro bevelled edge to add a genuine finish.