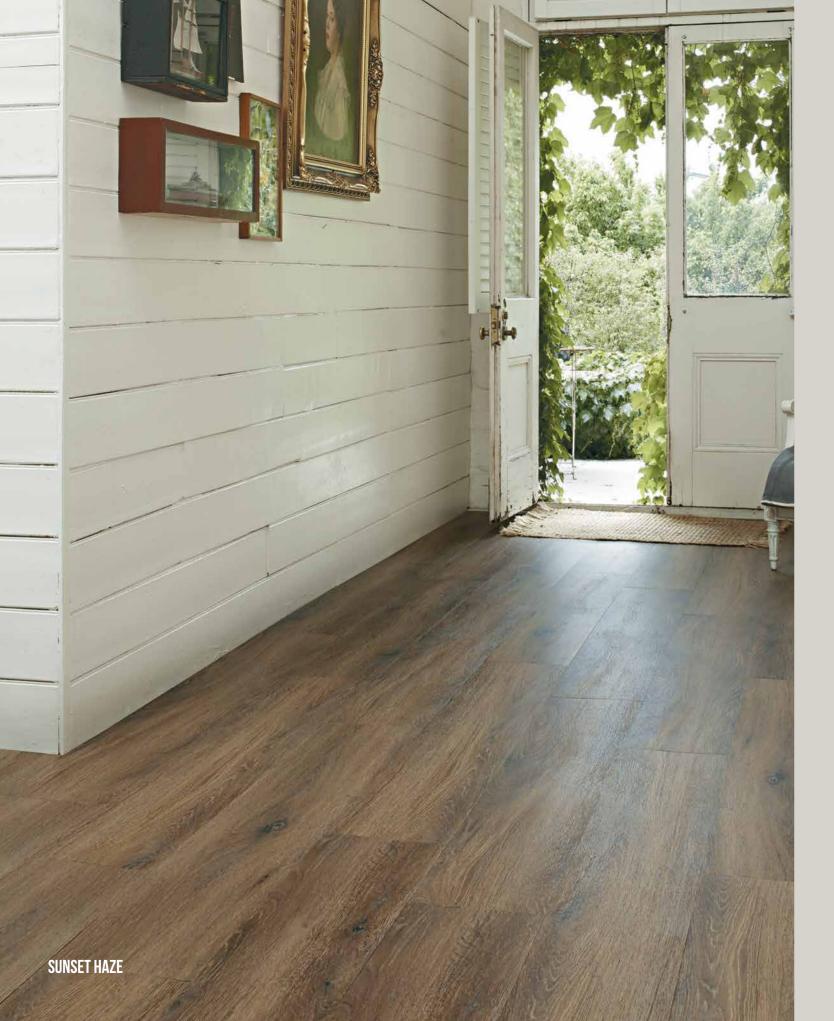

# **LUXURY VINYL PLANK**

**SMOKED OAK** 

#### **REALISM THAT LASTS**

Designed in a wider format, the Smoked Oak Luxury Vinyl Plank range will give your space the impression of being larger and more open, adding an inviting ambience to your home. Crafted with detailed embossing and a low gloss finish, our range is inspired by genuine timber flooring, giving a rich and beautiful texture to your floors. The micro bevelled edge is a subtle touch that completes the look to suit any decor in your home.

# TRUE TO NATURE

Capturing the elegance of nature, the Smoked Oak range has a broad range of colours that will bring comfort and warmth to your home.

Inspired by timber flooring, each Luxury Vinyl Plank is separated by a micro bevelled edge to add a genuine finish.