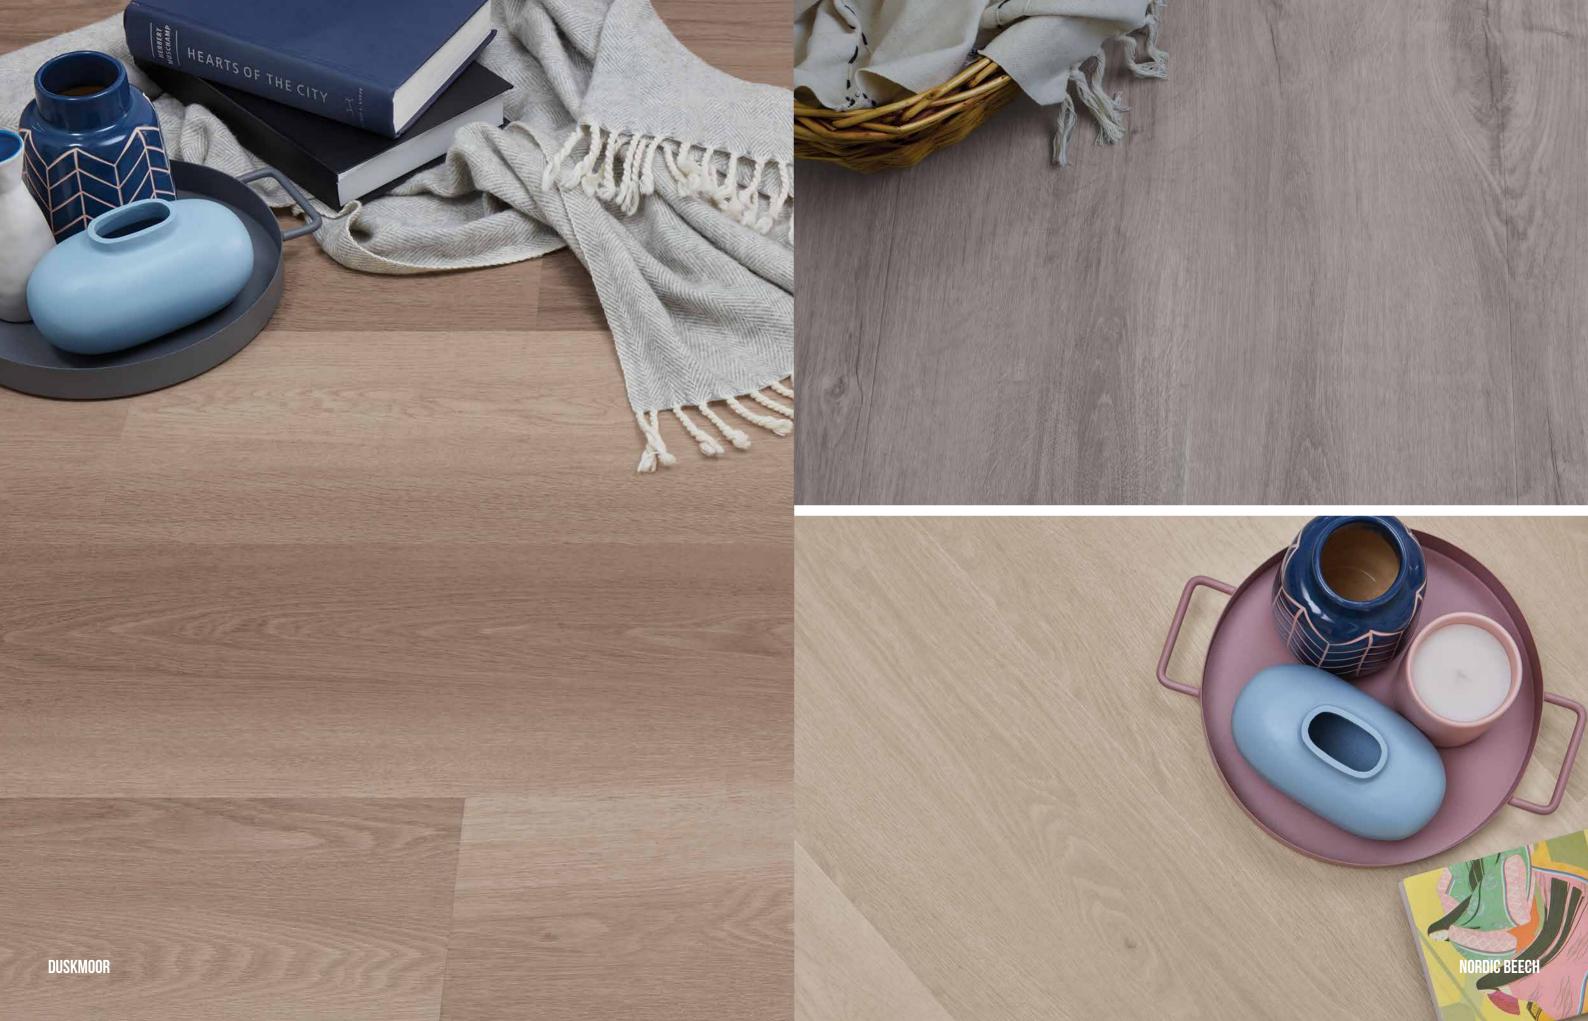

# TRUE TO NATURE

Capturing the elegance of nature, the Smoked Oak range has a broad range of colours that will bring comfort and warmth to your home.

Inspired by timber flooring, each Luxury Vinyl Plank is separated by a micro bevelled edge to add a genuine finish.