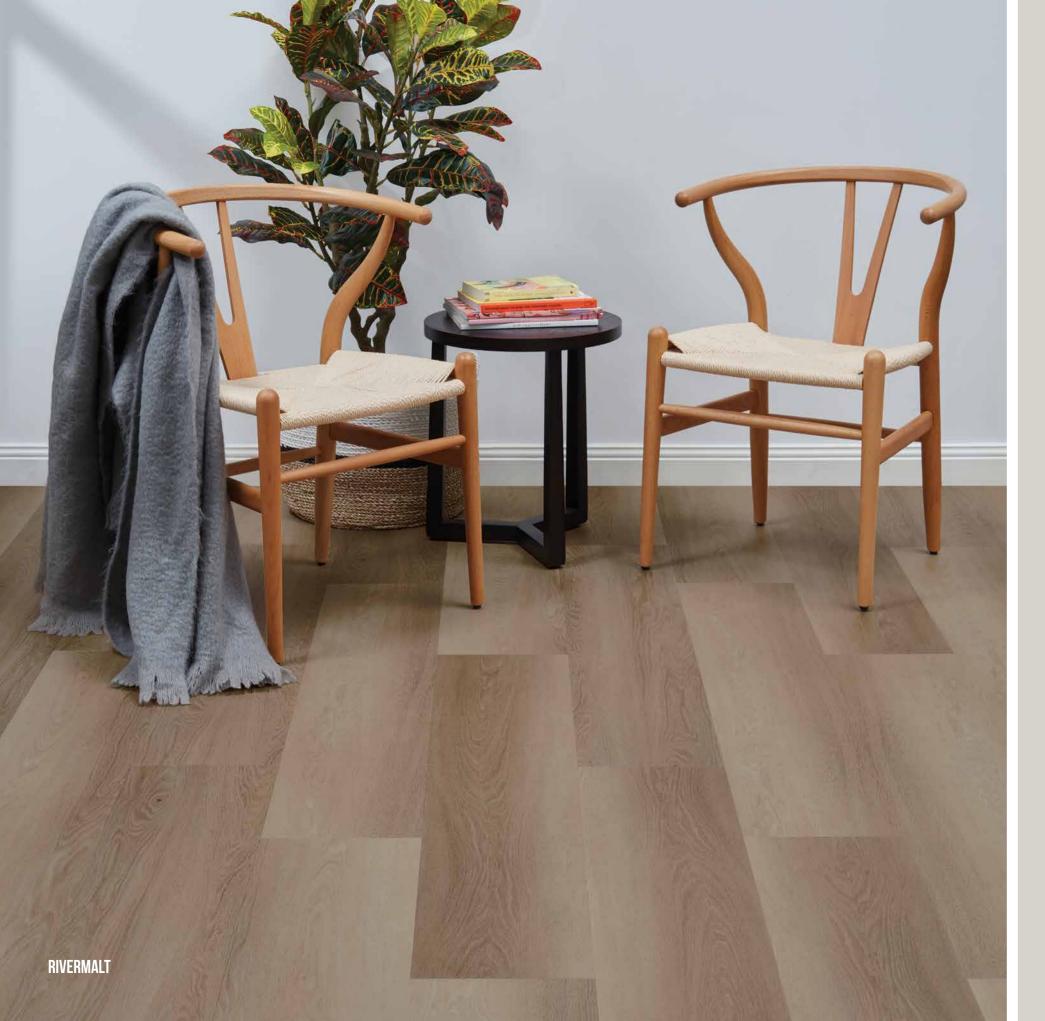

#### **REALISM THAT LASTS**

Designed in a wider format, the Smoked Oak Luxury Vinyl Plank range will give your space the impression of being larger and more open, adding an inviting ambience to your home. Crafted with detailed embossing and a low gloss finish, our range is inspired by genuine timber flooring, giving a rich and beautiful texture to your floors. The micro bevelled edge is a subtle touch that completes the look to suit any decor in your home.

# TRUE TO NATURE

Capturing the elegance of nature, the Smoked Oak range has a broad range of colours that will bring comfort and warmth to your home.

Inspired by timber flooring, each Luxury Vinyl Plank is separated by a micro bevelled edge to add a genuine finish.